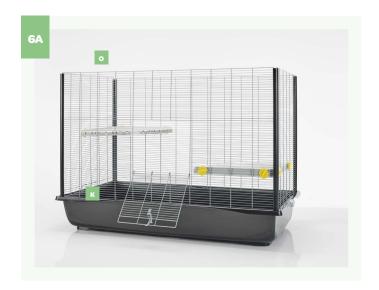

Install the 2 platforms (N) by using the fixtures (M) as shown.

Place the cage part on the bottom, make sure that is well placed, as shown in pictures Attach the hooks of the side panels onto the bottom.

Install the roof panel (D). Place the corner toilet (E) in one of the bottom corners and attach the ladder (L) to the lowest platform. Finally, attach the feeding bowl (K) to the cage.

Assemble the play tube, as shown in the pictures,, and attach it to the roof panel.

Finally, drinking bottle (J) to the cage and close the doors. Your cage is now ready for use.