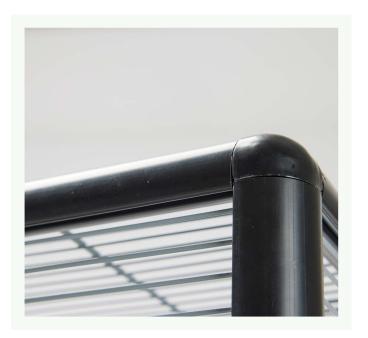

Attach on all 4 profiles (F) the 4 corner pieces (G).

Slide 1 side panel (B) in the vertical profiles (F).

Make sure that the closure is facing outwards and the panel is well placed in the corner piece (G).