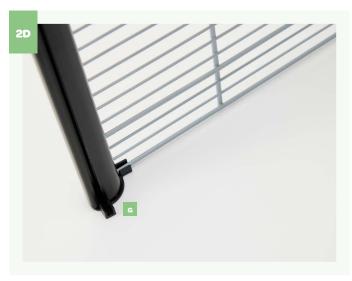

Attach on all 4 profiles (F) the 4 corner pieces (G).

Slide 1 side panel (B) in the vertical profiles (F).

Make sure that the closure is facing outwards and the panel is well placed in the corner piece (G).