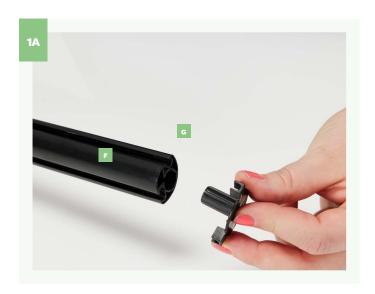

Attach on all 4 profiles (F) the 4 corner pieces (G).

Slide 1 side panel (B) in the vertical profiles (F).

Make sure that the closure is facing outwards and the panel is well placed in the corner piece (G).