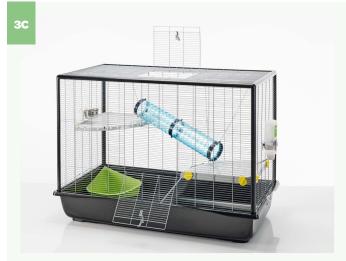

Install the roof panel (D). Place the corner toilet (E) in one of the bottom corners and attach the ladder (L) to the lowest platform. Finally, attach the feeding bowl (K) to the cage.

Assemble the play tube, as shown in the pictures,, and attach it to the roof panel.