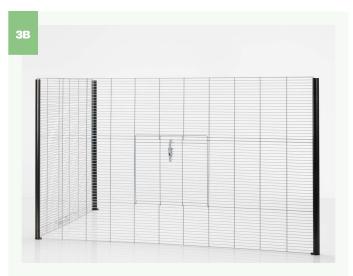

Attach on all 4 profiles (F) the 4 corner pieces (G).

Slide 1 side panel (B) in the vertical profiles (F).

Make sure that the closure is facing outwards and the panel is well placed in the corner piece (G).

Slide the front panel with hooks (C) in the vertical profiles (F). Make sure that the door is facing outwards.

Slide the remaining side panel (B) into the profiles. Make sure that the hook of the side panel is facing outwards. And finally, slide the back panel into the profiles. Make sure that the vertical wires are facing outwards.