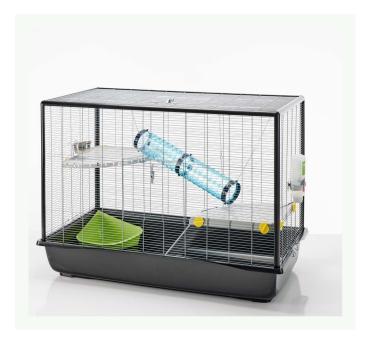

Install the 2 platforms (N) by using the fixtures (M) as shown.

Place the cage part on the bottom, make sure that is well placed, as shown in pictures Attach the hooks of the side panels onto the bottom.

Install the roof panel (D). Place the corner toilet (E) in one of the bottom corners and attach the ladder (L) to the lowest platform. Finally, attach the feeding bowl (K) to the cage.

Assemble the play tube, as shown in the pictures,, and attach it to the roof panel.