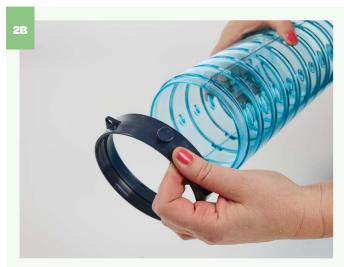

Install the roof panel (D). Place the corner toilet (E) in one of the bottom corners and attach the ladder (L) to the lowest platform. Finally, attach the feeding bowl (K) to the cage.

Assemble the play tube, as shown in the pictures,, and attach it to the roof panel.