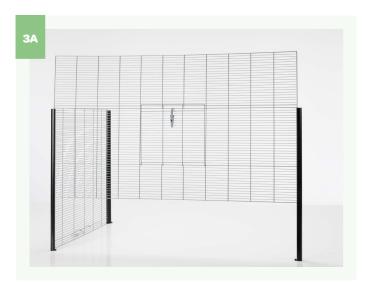

Slide the front panel with hooks (C) in the vertical profiles (F). Make sure that the door is facing outwards.

Slide the remaining side panel (B) into the profiles. Make sure that the hook of the side panel is facing outwards. And finally, slide the back panel into the profiles. Make sure that the vertical wires are facing outwards.