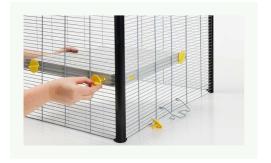

Install the 2 platforms (N) by using the fixtures (M) as shown.

Place the cage part on the bottom, make sure that is well placed, as shown in pictures Attach the hooks of the side panels onto the bottom.