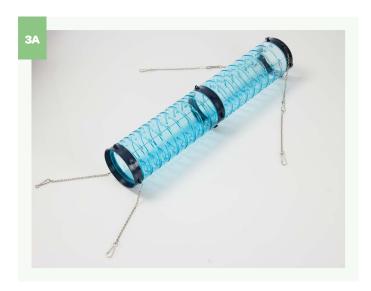

Install the roof panel (D). Place the corner toilet (E) in one of the bottom corners and attach the ladder (L) to the lowest platform. Finally, attach the feeding bowl (K) to the cage.

Assemble the play tube, as shown in the pictures,, and attach it to the roof panel.