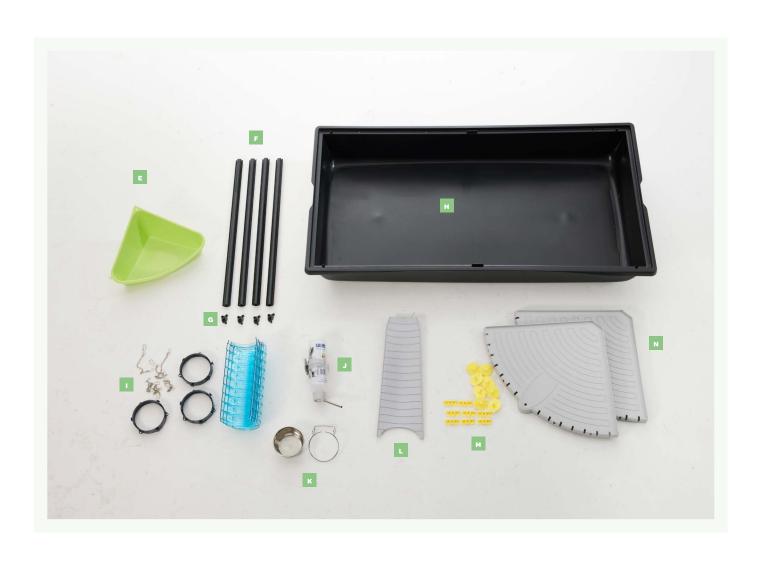

## **Check list**

Before you start assembling your cage, please check if you have all the components. If any part is missing or damaged, do not use your cage.

- A 1 back panel
- **B** 2 side panels
- C 1 front panel with door
- **D** 1 roof panel with door
- **E** 1 corner toilet
- **F** 4 vertical profiles
- **G** 4 corner pieces
- **H** 1bottom

- 2 play tubes with hooks
- J 1 drinking bottle 500 ml with holder
- K 1 stainless steel feeding bowl with hook
- 1 ladder
- M 8 fixings for platform
- N 2 platforoms