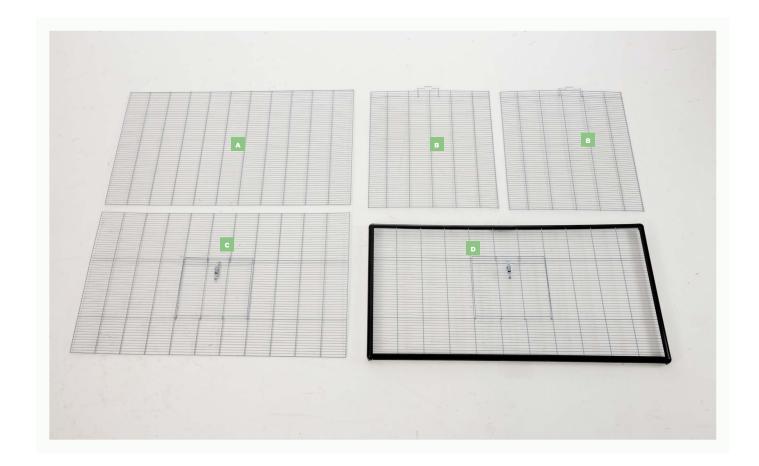

## **Check list**

Before you start assembling your cage, please check if you have all the components. If any part is missing or damaged, do not use your cage.

- A 1 back panel
- **B** 2 side panels
- C 1 front panel with door
- **D** 1 roof panel with door
- **E** 1 corner toilet
- **F** 4 vertical profiles
- **G** 4 corner pieces
- **H** 1bottom