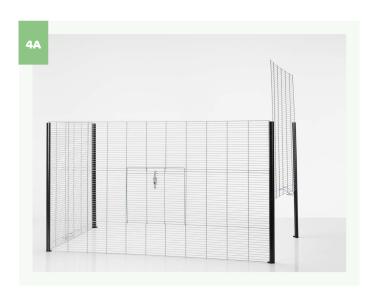

Slide the front panel with hooks (C) in the vertical profiles (F). Make sure that the door is facing outwards.

Slide the remaining side panel (B) into the profiles. Make sure that the hook of the side panel is facing outwards. And finally, slide the back panel into the profiles. Make sure that the vertical wires are facing outwards.