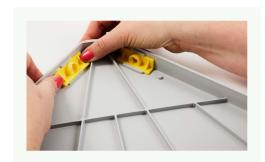

Attach on all 4 profiles (F) the 4 corner pieces (G).

Slide 1 side panel (B) in the vertical profiles (F).

Make sure that the closure is facing outwards and the panel is well placed in the corner piece (G).