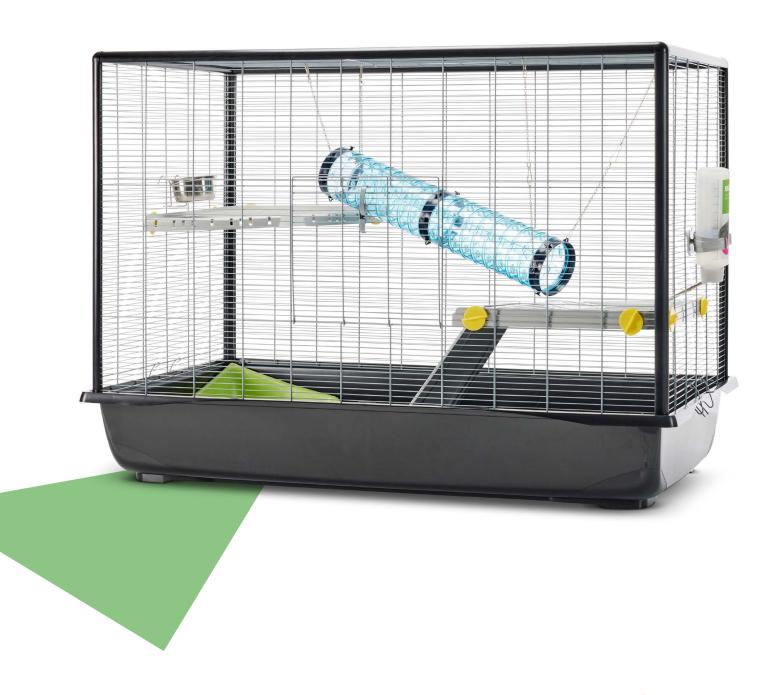

## Zeno 4 knock down

assembly instructions

## **Check list**

Before you start assembling your cage, please check if you have all the components. If any part is missing or damaged, do not use your cage.

- A 1 back panel
- **B** 2 side panels
- C 1 front panel with door
- **D** 1 roof panel with door
- **E** 1 corner toilet
- **F** 4 vertical profiles
- **G** 4 corner pieces
- **H** 1bottom

- 2 play tubes with hooks
- J 1 drinking bottle 500 ml with holder
- K 1 stainless steel feeding bowl with hook
- 1 ladder
- M 8 fixings for platform
- N 2 platforoms

Install the 2 platforms (N) by using the fixtures (M) as shown.

Place the cage part on the bottom, make sure that is well placed, as shown in pictures Attach the hooks of the side panels onto the bottom.

Install the roof panel (D). Place the corner toilet (E) in one of the bottom corners and attach the ladder (L) to the lowest platform. Finally, attach the feeding bowl (K) to the cage.

Assemble the play tube, as shown in the pictures,, and attach it to the roof panel.

Finally, drinking bottle (J) to the cage and close the doors. Your cage is now ready for use.