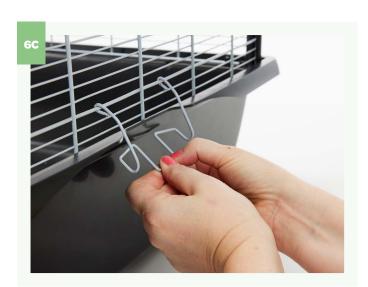

Install the 2 platforms (N) by using the fixtures (M) as shown.

Place the cage part on the bottom, make sure that is well placed, as shown in pictures Attach the hooks of the side panels onto the bottom.