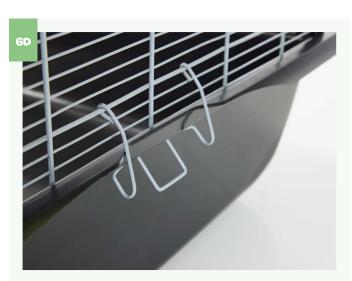

Install the 2 platforms (N) by using the fixtures (M) as shown.

Place the cage part on the bottom, make sure that is well placed, as shown in pictures Attach the hooks of the side panels onto the bottom.