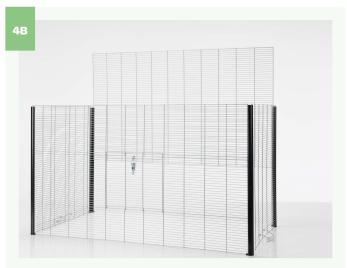

Install the 2 platforms (N) by using the fixtures (M) as shown.

Place the cage part on the bottom, make sure that is well placed, as shown in pictures Attach the hooks of the side panels onto the bottom.