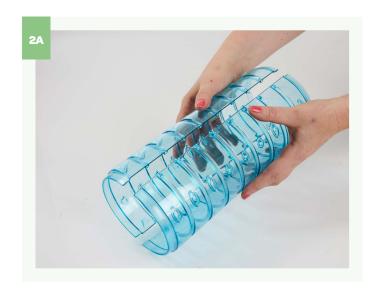

Install the roof panel (D). Place the corner toilet (E) in one of the bottom corners and attach the ladder (L) to the lowest platform. Finally, attach the feeding bowl (K) to the cage.

Assemble the play tube, as shown in the pictures,, and attach it to the roof panel.