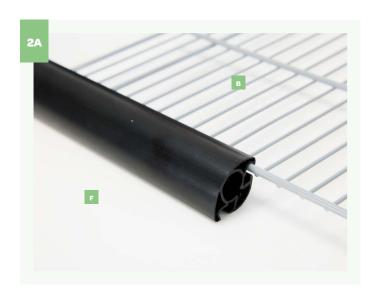

Attach on all 4 profiles (F) the 4 corner pieces (G).

Slide 1 side panel (B) in the vertical profiles (F).

Make sure that the closure is facing outwards and the panel is well placed in the corner piece (G).