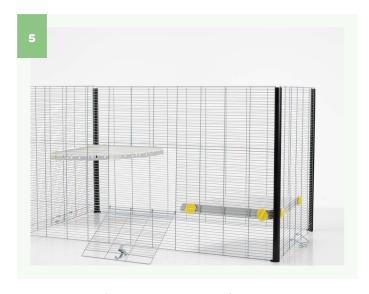

Install the 2 platforms (N) by using the fixtures (M) as shown.

Place the cage part on the bottom, make sure that is well placed, as shown in pictures Attach the hooks of the side panels onto the bottom.

Install the roof panel (D). Place the corner toilet (E) in one of the bottom corners and attach the ladder (L) to the lowest platform. Finally, attach the feeding bowl (K) to the cage.

Assemble the play tube, as shown in the pictures,, and attach it to the roof panel.