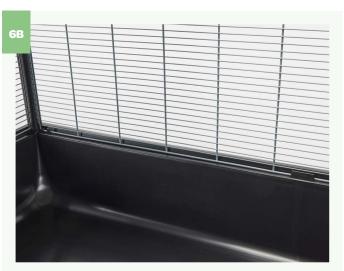

Install the 2 platforms (N) by using the fixtures (M) as shown.

Place the cage part on the bottom, make sure that is well placed, as shown in pictures Attach the hooks of the side panels onto the bottom.