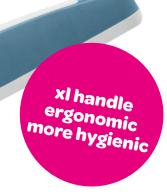

## Mega-loo mega cat litter scoop

With this incredibly handy, extra-large cat litter scoop, you can tidy up your cat's litter box in a jiffy.

The scoop has an extra-large scooping surface, meaning fewer scoops for you, and thanks to the ergonomic design and the extra-long handle, you don't have to bend down as far. The extra-long handle is also more hygienic because your hands stay further away from the litter and urine in the box.

What's more, the soft-touch handle feels comfortable to hold. This makes cleaning the litter box quick and easy, without straining your back, knees or hands.