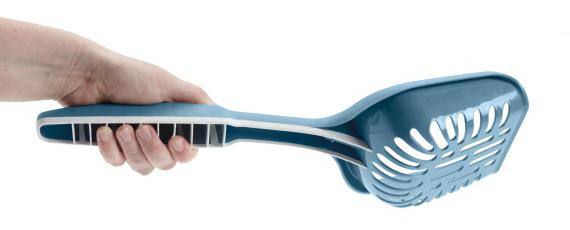

What's more, the soft-touch handle feels comfortable to hold. This makes cleaning the litter box quick and easy, without straining your back, knees or hands.

## soft-touch handle made of rubber and plastic