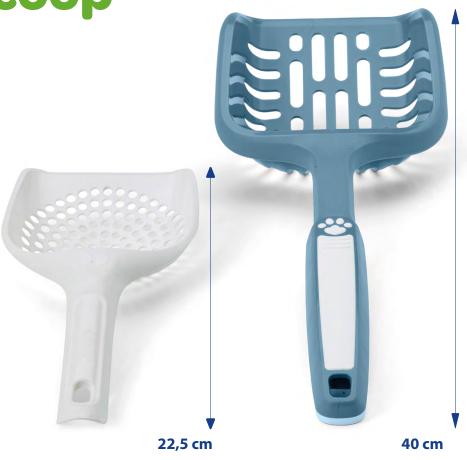

## Mega-loo mega cat litter scoop

With this incredibly handy, extra-large cat litter scoop, you can tidy up your cat's litter box in a jiffy.

The scoop has an extra-large scooping surface, meaning fewer scoops for you, and thanks to the ergonomic design and the extra-long handle, you don't have to bend down as far. The extra-long handle is also more hygienic because your hands stay further away from the litter and urine in the box.

## Scoop Mega-Loo

**40 x 14 x 7,5 cm 40 x 14 x 7,5 cm** 

■ 6 pcs

36 pcs (6x **111** 6)

extra-large scoop