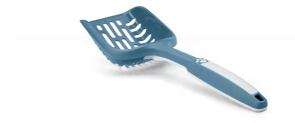

## Mega-loo mega cat litter scoop

With this incredibly handy, extra-large cat litter scoop, you can tidy up your cat's litter box in a jiffy.

The scoop has an extra-large scooping surface, meaning fewer scoops for you, and thanks to the ergonomic design and the extra-long handle, you don't have to bend down as far. The extra-long handle is also more hygienic because your hands stay further away from the litter and urine in the box.

What's more, the soft-touch handle feels comfortable to hold. This makes cleaning the litter box quick and easy, without straining your back, knees or hands.

## Scoop Mega-Loo

**40 x 14 x 7,5 cm 40 x 14 x 7,5 cm** 

■ 6 pcs

36 pcs (6x **111** 6)

extra-large scoop

## soft-touch handle made of rubber and plastic

## extra-large scoop surface, fewer scoops needed

Follow us on **f** 

info@savic.be www.savic.be

Ringlaan 10 8501 Heule Belgium