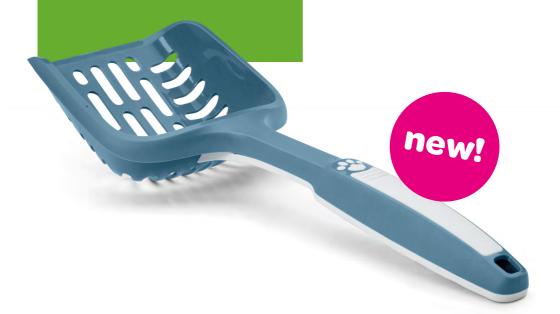

## Mega-loo mega cat litter scoop

With this incredibly handy, extra-large cat litter scoop, you can tidy up your cat's litter box in a jiffy.

The scoop has an extra-large scooping surface, meaning fewer scoops for you, and thanks to the ergonomic design and the extra-long handle, you don't have to bend down as far. The extra-long handle is also more hygienic because your hands stay further away from the litter and urine in the box.

What's more, the soft-touch handle feels comfortable to hold. This makes cleaning the litter box quick and easy, without straining your back, knees or hands.

## soft-touch handle made of rubber and plastic

## extra-large scoop surface, fewer scoops needed

Follow us on **f** 

info@savic.be www.savic.be

Ringlaan 10 8501 Heule Belgium